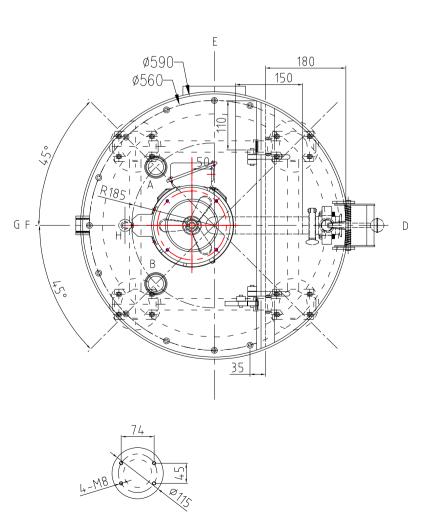

| CONNECTIONS |            |                  |              |         |  |
|-------------|------------|------------------|--------------|---------|--|
| MARK        | DN         | DESCRIPTION      | CONNECT SIZE | REMARKS |  |
| А           | 1.5"TC     | Inlet            | Ø38.1×1.5    | IS0     |  |
| В           | 1.5"TC     | Inlet            | φ38.1×1.5    | IS0     |  |
| С           | 1.5"TC     | Outlet           | Ø38.1×1.5    | IS0     |  |
| D           | 4"×6.3"    | Nameplate        | 100×160      |         |  |
| Е           | 2.5"×9.6"  | VFD Support      | 140×242      |         |  |
| F           | 1"npt(F)   | Hot water outlet | 1"npt(F)     | NPT     |  |
| G           | 1"npt(F)   | Hot water inlet  | 1"npt(F)     | NPT     |  |
| Н           | 1/2"npt(F) | Thermowell       | 1/2"npt(F)   | NPT     |  |