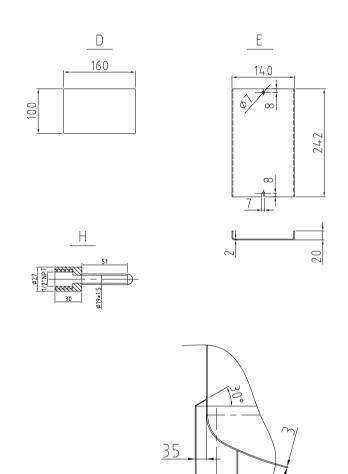

| CONNECTIONS |            |                  |              |         |  |
|-------------|------------|------------------|--------------|---------|--|
| MARK        | DN         | DESCRIPTION      | CONNECT SIZE | REMARKS |  |
| А           | 1.5"TC     | Inlet            | Ø38.1×1.5    | IS0     |  |
| В           | 1.5"TC     | Inlet            | φ38.1×1.5    | IS0     |  |
| С           | 1.5"TC     | Outlet           | Ø38.1×1.5    | IS0     |  |
| D           | 4"×6.3"    | Nameplate        | 100×160      |         |  |
| Е           | 2.5"×9.6"  | VFD Support      | 140×242      |         |  |
| F           | 1"npt(F)   | Hot water outlet | 1"npt(F)     | NPT     |  |
| G           | 1"npt(F)   | Hot water inlet  | 1"npt(F)     | NPT     |  |
| Н           | 1/2"npt(F) | Thermowell       | 1/2"npt(F)   | NPT     |  |