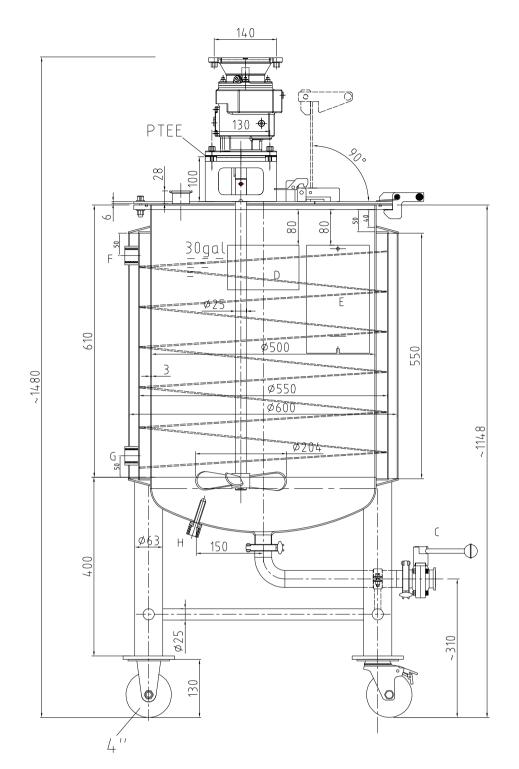

| Design data              |                |                 |           |  |  |  |
|--------------------------|----------------|-----------------|-----------|--|--|--|
| Vessel calegory          |                | Normal pressure |           |  |  |  |
| Description of parameter |                | Vessel          | Jacket    |  |  |  |
| Working pressure         | bar            | ATPM            | 2         |  |  |  |
| Design pressure          | bar            | ATPM            | 2         |  |  |  |
| Level tesing pressure    | bar            | ATPM            | 3         |  |  |  |
| Medium                   |                |                 | HOT Water |  |  |  |
| Material                 |                | SUS 304         | SS 304    |  |  |  |
| Working temperature      | °C             | -10 to +100°C   |           |  |  |  |
| Design temperature       | °C             | -10 to +100°C   |           |  |  |  |
| Gross volume             | GAL            | 36              |           |  |  |  |
| Net volume               | GAL            | 30              |           |  |  |  |
| Heat exchanger area      | $\mathbb{m}^2$ | 0.86            |           |  |  |  |
| Insulation material      |                | PU              |           |  |  |  |
| Insulation thickness     | mm             | 25              |           |  |  |  |
| Dry Weight               | KGS            |                 |           |  |  |  |

| CONNECTIONS |            |                  |              |         |  |
|-------------|------------|------------------|--------------|---------|--|
| MARK        | DN         | DESCRIPTION      | CONNECT SIZE | REMARKS |  |
| А           | 1.5"TC     | Inlet            | Ø38.1×1.5    | IS0     |  |
| В           | 1.5"TC     | Inlet            | φ38.1×1.5    | IS0     |  |
| С           | 1.5"TC     | Outlet           | Ø38.1×1.5    | IS0     |  |
| D           | 4"×6.3"    | Nameplate        | 100×160      |         |  |
| Е           | 2.5"×9.6"  | VFD Support      | 140×242      |         |  |
| F           | 1"npt(F)   | Hot water outlet | 1"npt(F)     | NPT     |  |
| G           | 1"npt(F)   | Hot water inlet  | 1"npt(F)     | NPT     |  |
| Н           | 1/2"npt(F) | Thermowell       | 1/2"npt(F)   | NPT     |  |

02/23/2021 30GAL MIXING TANK (Jacketed)